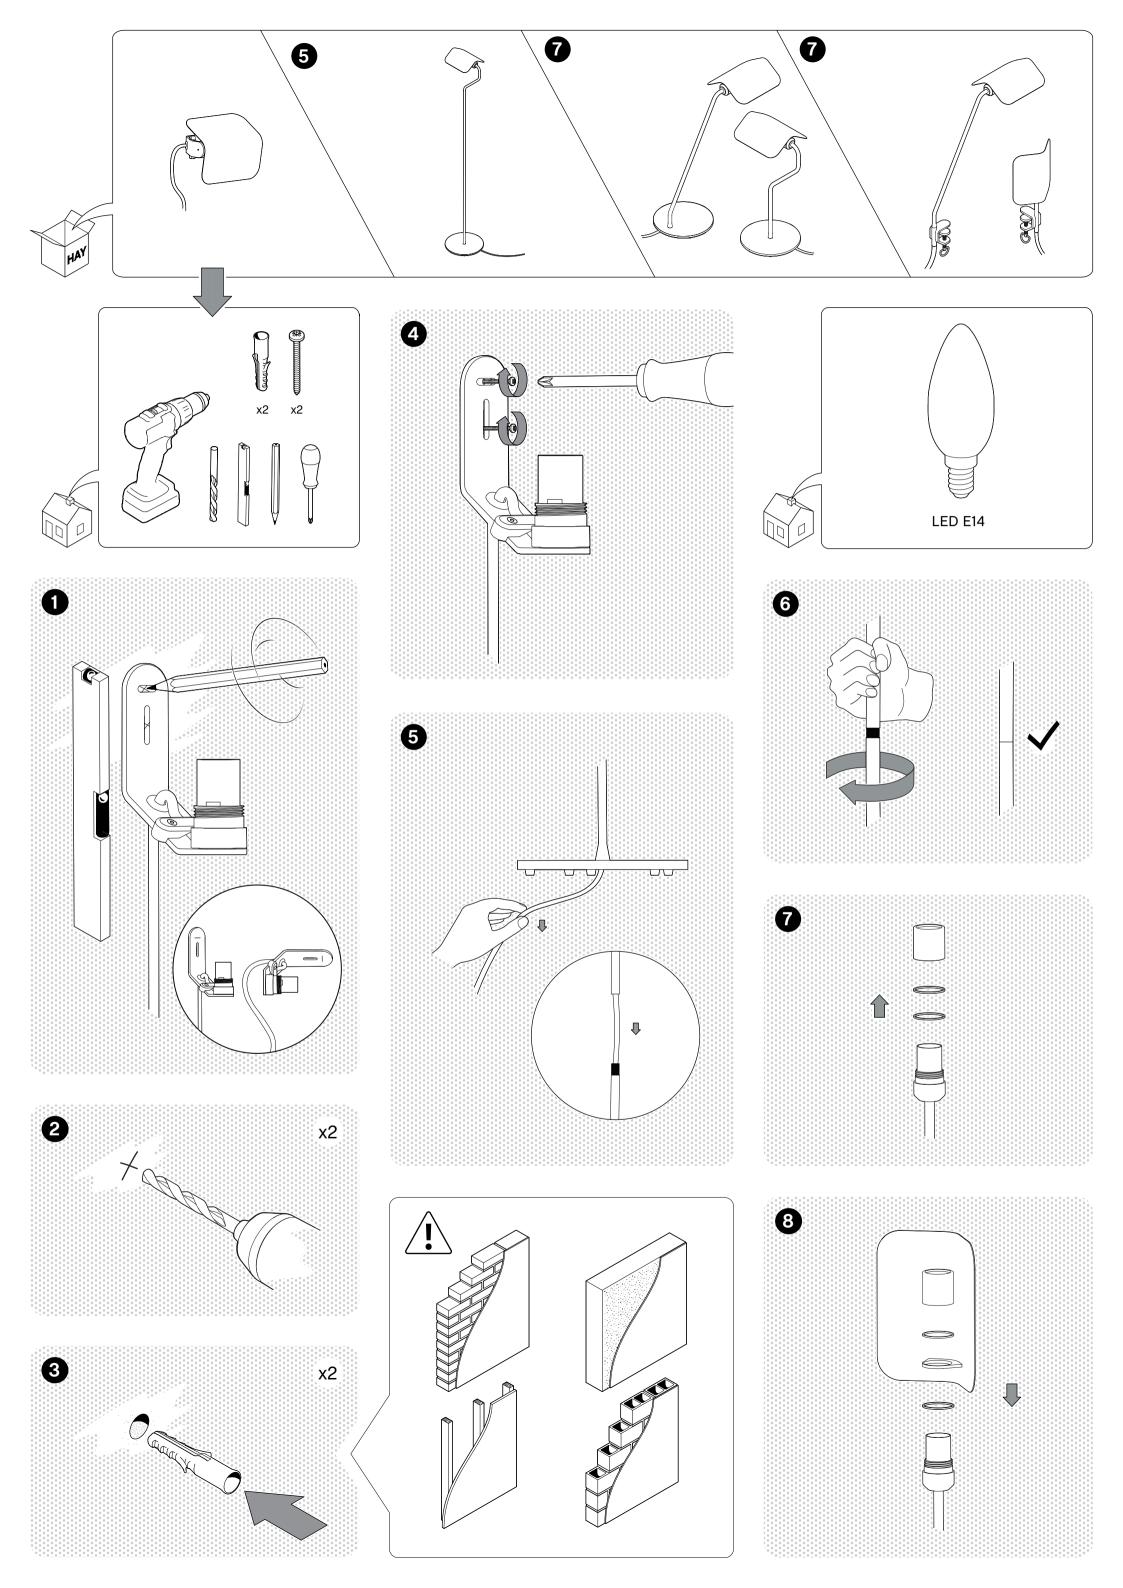

sauf si la fiche peut être correctement insérée. Ne pas

modifier la fiche.

14/02/2024

As wall materials vary, screws for wall fixation are not included. For advice on a suitable screw system for your wall, contact your local specialised dealer. Wall fixing/hanging must be carried out by a qualified person, since wrong fixation may cause injury or damage.